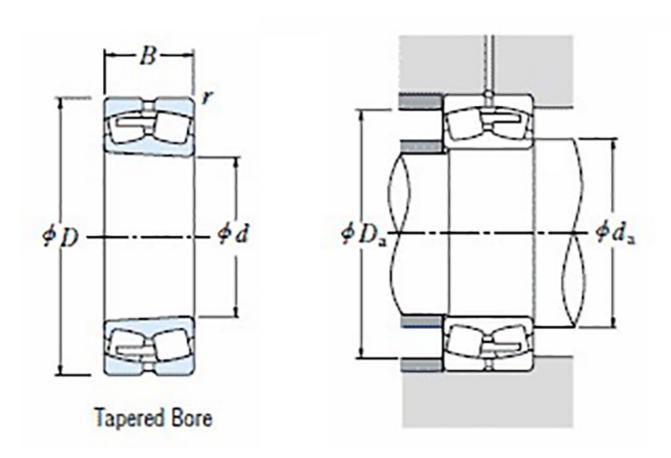

## 23048 K EJ W33-TIMKEN SPHERICAL ROLLER BEARING TAPERED BORE

High quality spherical roller bearing with from TIMKEN, a world leader in roller bearing technology. TIMKEN spherical roller bearings for vibratory applications feature a lubrication groove on the outer ring with three lubrication holes to facilitate bearing lubrication, reduced bore and outside diameter tolerances, radial internal clearance is made in upper two-thirds of C4 clearance range. These bearings are available with either a cylindrical or tapered bore. Timken's innovative cage design combined with enhanced surface finishes allows better lubricant distribution and higher load ratings leading to lower operating temperatures and longer service life. Other optional features are available.